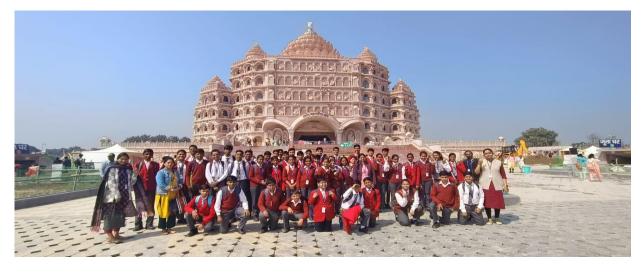

ATTENDED BY: Teachers, Students of class 1 and 2

 $\mathbf{Y}$ oung Goenkans had a blast at the school excursion

**CBSE AFFILIATION NO. 2133857** 

(educational tour) to Swarved Mahamandir Dham. Swarved Mahamandir Dham is the largest centre of Vihangam Yoga based in Varanasi, Umraha, this colossal structure was inaugurated by Honorable Prime Minister Shri Narendra Modi & is to be completed as the most spiritually significant abode. Learning beyond the classroom walls, students celebrated friendship & learning on our incredible school excursion. Swarved Mahamandir is the physical representation of none other than the the unmatched Spiritual Treatise Swarved, authored by Sadguru Sadafaldeoji Maharaj, Vihangam Yoga's greatly revered founder. Spiritual leader Swantantra Dev and Sant Pravar Vigyan Dev laid the foundation of this massive mediation centre in 2004. Its construction involves the work of 15 engineers and 600 workers. With its seven storeys, it claims to be the biggest meditation centre in the World. The temple is built with an estimated cost of Rs 1000 crores and has a seating capacity of 20,000 people at a time & Spans for more than 300 000 square feet.