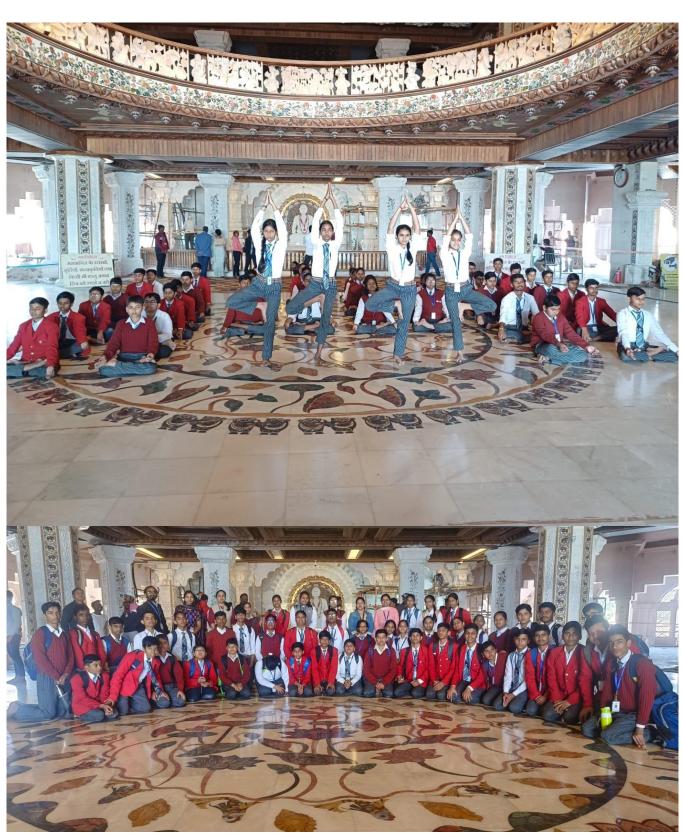

ATTENDED BY: Teachers, Students of class 1 and 2

 $\mathbf{Y}$ oung Goenkans had a blast at the school excursion

**CBSE AFFILIATION NO. 2133857** 

(educational tour) to Swarved Mahamandir Dham. Swarved Mahamandir Dham is the largest centre of Vihangam Yoga based in Varanasi, Umraha, this colossal structure was inaugurated by Honorable Prime Minister Shri Narendra Modi & is to be completed as the most spiritually significant abode. Learning beyond the classroom walls, students celebrated friendship & learning on our incredible school excursion. Swarved Mahamandir is the physical representation of none other than the the unmatched Spiritual Treatise Swarved, authored by Sadguru Sadafaldeoji Maharaj, Vihangam Yoga's greatly revered founder. Spiritual leader Swantantra Dev and Sant Pravar Vigyan Dev laid the foundation of this massive mediation centre in 2004. Its construction involves the work of 15 engineers and 600 workers. With its seven storeys, it claims to be the biggest meditation centre in the World. The temple is built with an estimated cost of Rs 1000 crores and has a seating capacity of 20,000 people at a time & Spans for more than 300 000 square feet.