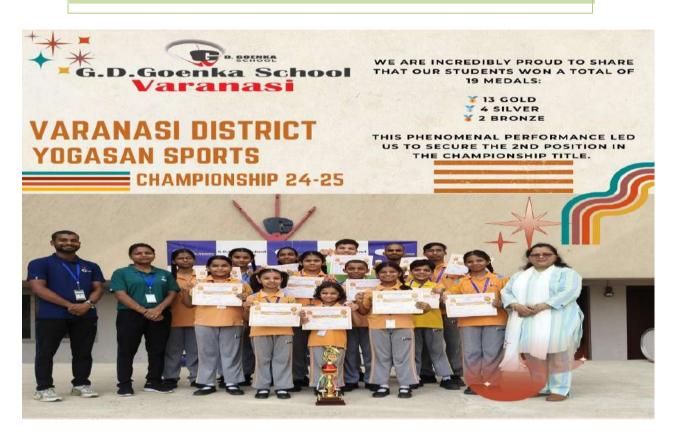

## Proud Moment for Our School! &&

We are thrilled to announce that our school secure the 2nd position in the Varanasi District Yogasan Sports Championship organized by Mahadev PG College, Bariyasanpur, Sarnath, Varanasi, on Sunday, July 21, 2024. Out of the 250 competitors, 20 of our talented students represented our school with immense dedication and skill.

We are incredibly proud to share that our students won a total of 19 medals:

5 13 Gold

🏅 4 Silver

🏅 2 Bronze

This phenomenal performance led us to secure the **2nd position in the Championship** Title.

A heartfelt thanks to our dedicated coach, Mr. Arjun Gupta, whose guidance and motivation were crucial to this achievement. We also extend our congratulations to the proud parents of our achievers for their unwavering support.